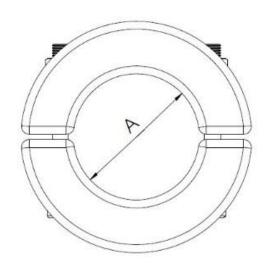

## **FEATURES**

- Simple and cost effective part to protect the pump end from corrosion
- Designed for HR pump ends

|                  | А       | В       | С       | Weight   | Surface               | Item no.  |
|------------------|---------|---------|---------|----------|-----------------------|-----------|
| HR03/04/05       | 48 mm   | 88 mm   |         | 1,76 kg  | 59100 mm <sup>2</sup> | 19-002622 |
|                  | 1,89 in | 3,46 in | 70 mm   | 3,88 lbs | 91,61 in²             | 19-002622 |
| HR07/10/14/23/32 | 42 mm   | 82 mm   | 2,76 in | 1,68 kg  | 55500 mm <sup>2</sup> | 19-002621 |
|                  | 1,65 in | 3,23 in |         | 3,70 lbs | 86,01 in²             |           |