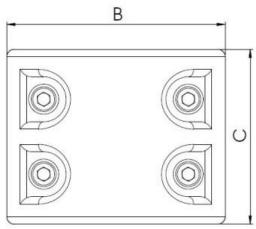

## **FEATURES**

- Simple and cost effective part to protect the pump end from corrosion
- Designed for HR pump ends

|                  | А       | В       | С       | Weight   | Surface               | Item no.  |
|------------------|---------|---------|---------|----------|-----------------------|-----------|
| HR03/04/05       | 48 mm   | 88 mm   |         | 1,76 kg  | 59100 mm <sup>2</sup> | 19-002622 |
|                  | 1,89 in | 3,46 in | 70 mm   | 3,88 lbs | 91,61 in²             | 19-002622 |
| HR07/10/14/23/32 | 42 mm   | 82 mm   | 2,76 in | 1,68 kg  | 55500 mm <sup>2</sup> | 19-002621 |
|                  | 1,65 in | 3,23 in |         | 3,70 lbs | 86,01 in²             |           |