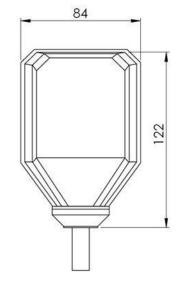

### **DIMENSION/WEIGHT**

Packaging dimensions: 230 x 160 x 55 mm

9.1 x 6.3 x 2.2 in

• Total weight: 0.8 kg / 1.8 lbs