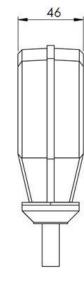

### **DIMENSION/WEIGHT**

Packaging dimensions: 230 x 160 x 55 mm

9.1 x 6.3 x 2.2 in

• Total weight: 0.8 kg / 1.8 lbs