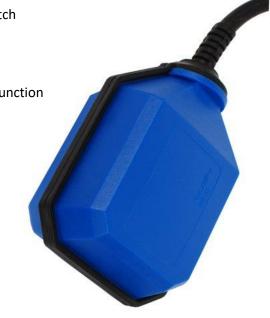

# Mechanically Activated Device for Water Level Detection in Applications with LORENTZ Solar Pump Systems

The switch can be used to detect the water level within a tank. When the water level in the tank reaches the maximum, the LORENTZ Controller will stop the pump and indicates Tank Full LED.

#### **FEATURES**

• N.O. (normally open) and N.C. (normally closed) function

• Reliable water level detection

• Simple to install

Trouble free operation

• Not sensitive to rotation

Corrosion-free