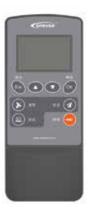

## RC-11 2.4G Remote Controller

## **Overview**

2.4G remote controller is an accessoriy which is compatible with the road solar controller. The function is to set the system voltage, battery type, control parameters, working time and current of LED lamp, etc, and view the working status of system and load test function.

## **Features**

- Setting parameter via 2.4G wireless communication
- 2.4G and IR communication mode
- One-key parameter sending, one-to-one setting
- Compatible with road solar controller
- Dot matrix LCD display
- Load test mode, detection system connection timely